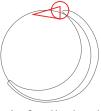

Draw the the foundation (use pencil)

Draw a circle.

Draw a crescent moon shape for the body.

A circle for the head and triangle for the snout.

For the legs and arms draw 2 small circles and 2 big circles. Where big circles are close to the center of the body and connect each other with their tangents. Then draw zigzags for the back fin. Draw 2 triangles coming from the small circles to finish the arms and legs. Then draw a curved triangle to finish the dragon's tail.