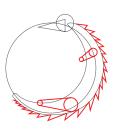

Draw the the foundation (use pencil)

Draw a circle.

Draw a crescent moon shape for the body.

A circle for the head and triangle for the snout.

For the legs and arms draw 2 small circles and 2 big circles. Where big circles are close to the center of the body and connect each other with their tangents. Then draw zigzags for the back fin. Draw 2 triangles coming from the small circles to finish the arms and legs. Then draw a curved triangle to finish the dragon's tail.