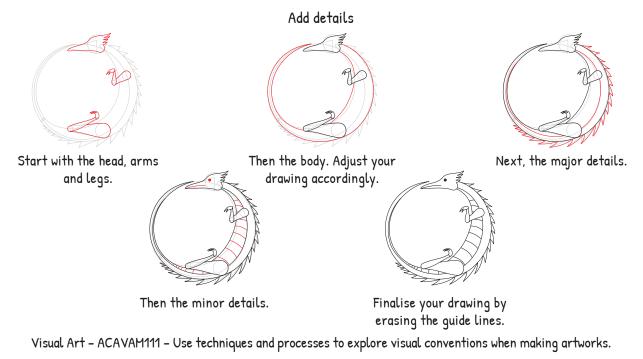

Draw the the foundation (use pencil)

Draw a circle.

Draw a crescent moon shape for the body.

A circle for the head and triangle for the snout.

For the legs and arms draw 2 small circles and 2 big circles. Where big circles are close to the center of the body and connect each other with their tangents. Then draw zigzags for the back fin. Draw 2 triangles coming from the small circles to finish the arms and legs. Then draw a curved triangle to finish the dragon's tail.