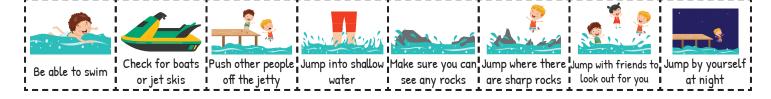

## JETTY JUMPING

In some towns around Australia it is illegal to jump off jettys and can in fact attract a significant fine. The reason for this is that jetty jumping can be very dangerous. Cut out the pictures at the bottom of the page and paste those into safe and unsafe things to do when jetty jumping.

| St     | IFE                         | NOT SAFE                |                                                                                                                 |        |
|--------|-----------------------------|-------------------------|-----------------------------------------------------------------------------------------------------------------|--------|
|        |                             |                         |                                                                                                                 |        |
|        |                             |                         |                                                                                                                 |        |
|        |                             |                         |                                                                                                                 |        |
|        |                             |                         |                                                                                                                 |        |
|        |                             |                         |                                                                                                                 |        |
|        |                             |                         |                                                                                                                 |        |
|        |                             |                         |                                                                                                                 |        |
|        |                             |                         |                                                                                                                 |        |
|        | PPS023 - Identify and explo |                         |                                                                                                                 | 6      |
| the lo | cal community where physic  | al activity can take pl | lace safely.                                                                                                    |        |
|        | © LearnFromPlay   L         | LearnFromPlay.com       | Prie C                                                                                                          |        |
|        |                             |                         |                                                                                                                 | 55     |
|        |                             | WERE -                  | No. of the second se | ET SAI |